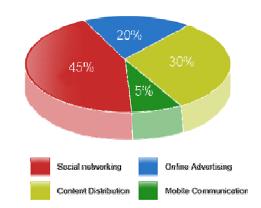

GMI's extends IT services covering design/development of frameworks that form the driving core for:

- Development of robust Web 2.0 Applications.
- Mobile based Application Development
- Content Distribution over Internet and Mobile.
- Online Advertisement Platform Development.
- SEO & SEM.